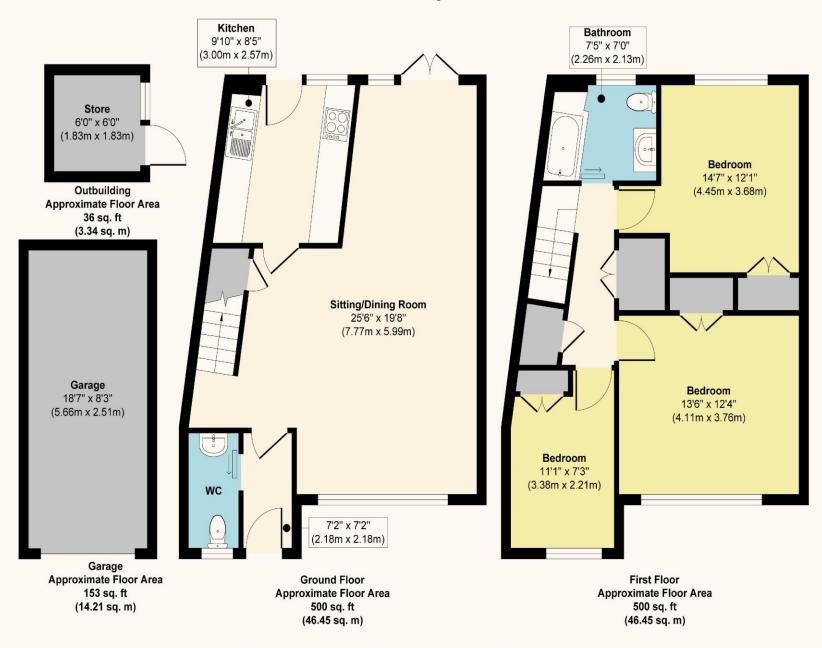

**Kitchen** 9' 10" x 8' 5" (2.99m x 2.56m)

Rear aspect with door leading into the garden, part tiled walls, electric oven, gas hob, high and low level storage.

**Sitting / Dining Room** 25' 6" x 19' 8" (7.77m x 5.99m) Double aspect with patio doors at the rear leading into the garden.

**Cloakroom** 7' 2" x 7' 2" (2.18m x 2.18m) Front aspect, wash hand basin on pedestal, low level WC.

**Bedroom 1** 13' 6" x 12' 4" (4.11m x 3.76m) Front aspect, built in wardrobes.

**Bedroom 2** *14'* 7" *x 12' 1" (4.44m x 3.68m)* Rear aspect, built in wardrobes.

**Bedroom 3** 11' 1" x 7' 3" (3.38m x 2.21m) Front aspect, built in wardrobes.

**Bathroom** 7' 5" x 7' 0" (2.26m x 2.13m) Rear aspect, low level WC, wash hand basin, heated towel rail, ceramic tiled walls, bath with hand held shower attachment.

**Store** 6' 0" x 6' 0" (1.83m x 1.83m) Outbuilding housing the white goods.

**Garage** 18' 7" x 8' 3" (5.66m x 2.51m)

## The Tracery SM7

Approx. Gross Internal Floor Area 1000 sq. ft / 92.90 sq. m Approx. Gross Internal Garage & Outbuilding Area 189 sq. ft / 17.55 sq. m

These details are for guidance only and complete accuracy cannot be guaranteed. If there is at any point, which is of particular importance, verification should be obtained. They do not constitute a contract or part of a contract. All measurements are approximate. No guarantee can be given with regard to planning permissions or fitness for purpose. No apparatus, equipment, fixture or fitting has been tested. Items shown in photographs are NOT necessarily included. Interested Parties are advised to check availability and make an appointment to view before travelling to see a property.