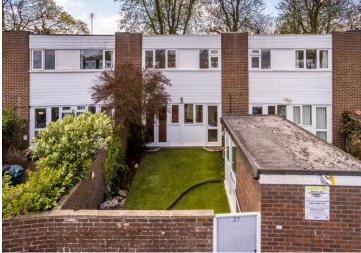

**Store** 6' 0" x 6' 0" (1.83m x 1.83m) Outbuilding housing the white goods.

**Garage** 18' 7" x 8' 3" (5.66m x 2.51m)