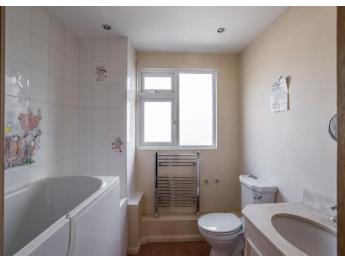

**Bedroom 3** 11' 1" x 7' 3" (3.38m x 2.21m) Front aspect, built in wardrobes.

**Bathroom** 7' 5" x 7' 0" (2.26m x 2.13m) Rear aspect, low level WC, wash hand basin, heated towel rail, ceramic tiled walls, bath with hand held shower attachment.