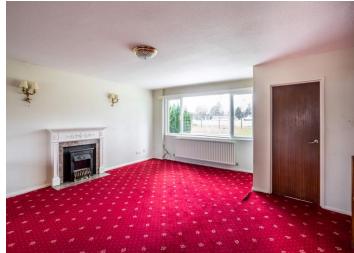

**Kitchen** 9' 10" x 8' 5" (2.99m x 2.56m)

Rear aspect with door leading into the garden, part tiled walls, electric oven, gas hob, high and low level storage.

**Sitting / Dining Room** 25' 6" x 19' 8" (7.77m x 5.99m) Double aspect with patio doors at the rear leading into the garden.