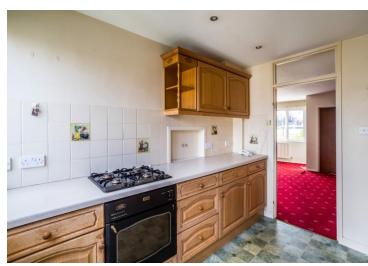

**Kitchen** 9' 10" x 8' 5" (2.99m x 2.56m)

Rear aspect with door leading into the garden, part tiled walls, electric oven, gas hob, high and low level storage.

**Sitting / Dining Room** 25' 6" x 19' 8" (7.77m x 5.99m) Double aspect with patio doors at the rear leading into the garden.