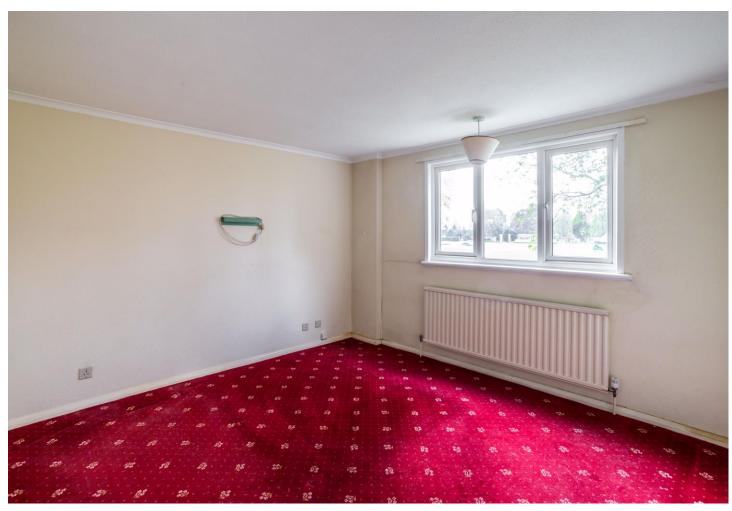

**Cloakroom** 7' 2" x 7' 2" (2.18m x 2.18m) Front aspect, wash hand basin on pedestal, low level WC.

**Bedroom 1** 13' 6" x 12' 4" (4.11m x 3.76m) Front aspect, built in wardrobes.

**Bedroom 2** *14'* 7" *x 12' 1" (4.44m x 3.68m)* Rear aspect, built in wardrobes.

**Bedroom 3** 11' 1" x 7' 3" (3.38m x 2.21m) Front aspect, built in wardrobes.

**Bathroom** 7' 5" x 7' 0" (2.26m x 2.13m) Rear aspect, low level WC, wash hand basin, heated towel rail, ceramic tiled walls, bath with hand held shower attachment.