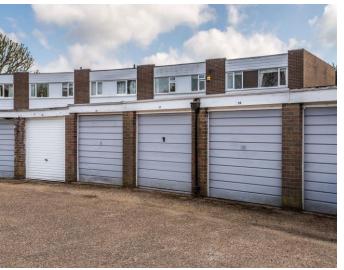

**Store** 6' 0" x 6' 0" (1.83m x 1.83m) Outbuilding housing the white goods.

**Garage** 18' 7" x 8' 3" (5.66m x 2.51m)