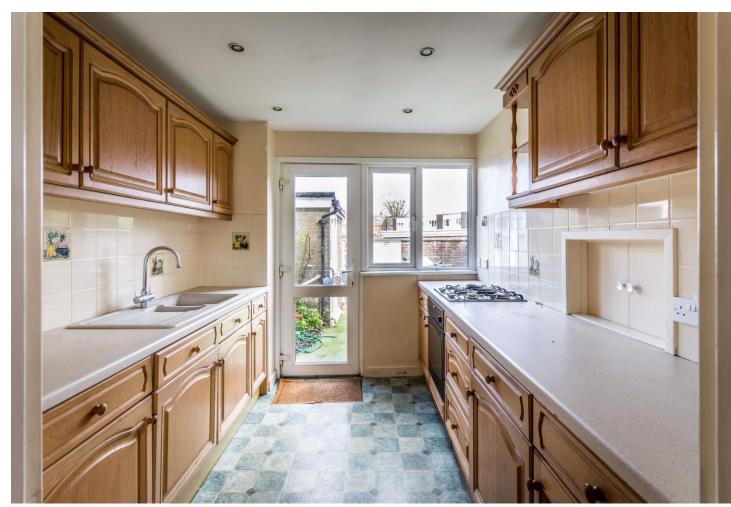

**Kitchen** 9' 10" x 8' 5" (2.99m x 2.56m)

Rear aspect with door leading into the garden, part tiled walls, electric oven, gas hob, high and low level storage.

**Sitting / Dining Room** 25' 6" x 19' 8" (7.77m x 5.99m) Double aspect with patio doors at the rear leading into the garden.