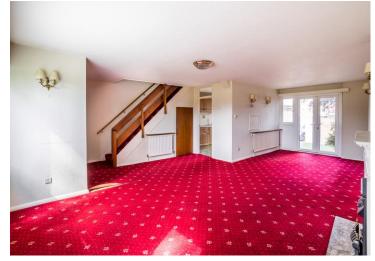

**Kitchen** 9' 10" x 8' 5" (2.99m x 2.56m)

Rear aspect with door leading into the garden, part tiled walls, electric oven, gas hob, high and low level storage.

**Sitting / Dining Room** 25' 6" x 19' 8" (7.77m x 5.99m) Double aspect with patio doors at the rear leading into the garden.