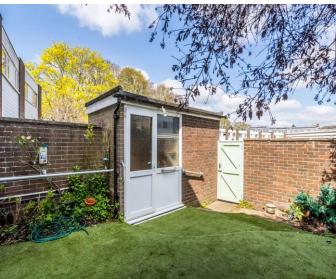

**Store** 6' 0" x 6' 0" (1.83m x 1.83m) Outbuilding housing the white goods.

**Garage** 18' 7" x 8' 3" (5.66m x 2.51m)