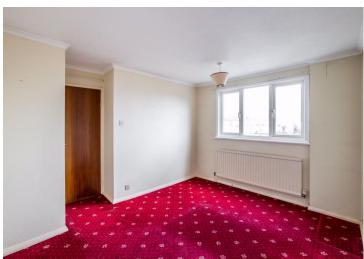

**Cloakroom** 7' 2" x 7' 2" (2.18m x 2.18m) Front aspect, wash hand basin on pedestal, low level WC.

**Bedroom 1** 13' 6" x 12' 4" (4.11m x 3.76m) Front aspect, built in wardrobes.

**Bedroom 2** *14'* 7" *x 12' 1" (4.44m x 3.68m)* Rear aspect, built in wardrobes.

**Bedroom 3** 11' 1" x 7' 3" (3.38m x 2.21m) Front aspect, built in wardrobes.

**Bathroom** 7' 5" x 7' 0" (2.26m x 2.13m) Rear aspect, low level WC, wash hand basin, heated towel rail, ceramic tiled walls, bath with hand held shower attachment.